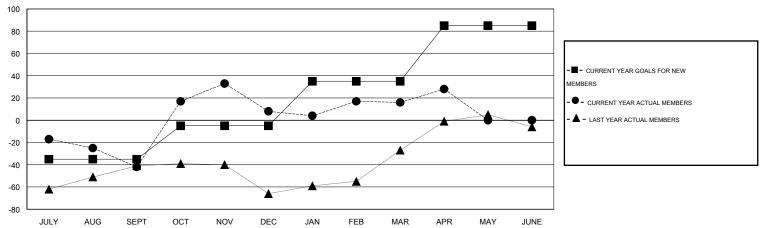

## GOALS AND ACTUAL MEMBERS CUMULATIVE

| DROPPED CLUBS: 0  DROPPED MEMBERS |     | 44 CLUBS OF 63 ADDED 1 OR MORE NEW MEMBERS | GENDER DISTRIBUT  MALE  FEMALE | TION<br>1,132 (61.69%)<br>703 (38.31%) |     |
|-----------------------------------|-----|--------------------------------------------|--------------------------------|----------------------------------------|-----|
| DECEASED                          | 24  | CLICK HERE FOR HEALTH                      | FAMILY UNIT MEMBERS            |                                        | 309 |
| CLUB CANCELLED                    | 0   | ASSESSMENT DATA                            | FAMILY UNIT MEMBERS            |                                        |     |
| OTHER                             | 203 |                                            | HEAD OF HOUSEHOLD              | 151                                    |     |
| TOTAL                             | 227 |                                            | NON-HEAD OF HOUSEHOLD          | 158                                    |     |

## District 2 A2

Results as of: 4/30/2015

GMT: HAL GRIFFIN LOCATION TEXAS GMT CA 1

|               |                  | Clubs            |                  |                  | Members               |                    |                                     |                    |                  |
|---------------|------------------|------------------|------------------|------------------|-----------------------|--------------------|-------------------------------------|--------------------|------------------|
|               | RESUL            | TS FOR 2014-2015 |                  |                  | RESULTS FOR 2014-2015 |                    |                                     |                    |                  |
| QUARTER       | NEW CLUB<br>GOAL | NEW CLUBS        | DROPPED<br>CLUBS | NET<br>GAIN/LOSS | QUARTER               | NEW MEMBER<br>GOAL | CHARTER AND<br>NEW MEMBERS<br>ADDED | DROPPED<br>MEMBERS | NET<br>GAIN/LOSS |
| JULY/AUG/SEPT | 0                | 0                | 0                | 0                | JULY/AUG/SEPT         | -35                | 58                                  | 100                | -42              |
| OCT/NOV/DEC   | 1                | 1                | 0                | 1                | OCT/NOV/DEC           | 30                 | 101                                 | 51                 | 50               |
| JAN/FEB/MAR   | 1                | 0                | 0                | 0                | JAN/FEB/MAR           | 40                 | 75                                  | 67                 | 8                |
| APR/MAY/JUNE  | 1                | 0                | 0                | 0                | APR/MAY/JUNE          | 50                 | 21                                  | 9                  | 12               |