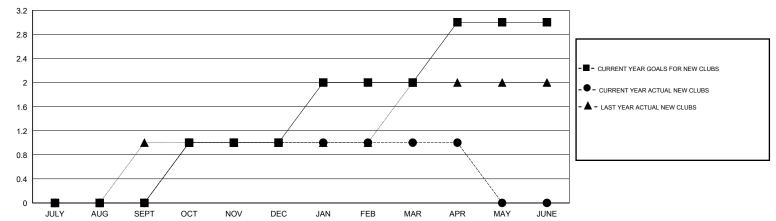

## GOALS AND ACTUAL NEW CLUBS CUMULATIVE

## District 2 A2

Results as of: 4/30/2015

GMT: HAL GRIFFIN LOCATION TEXAS GMT CA 1

|               |                  | Clubs            |                  |                  | Members               |                    |                                     |                    |                  |
|---------------|------------------|------------------|------------------|------------------|-----------------------|--------------------|-------------------------------------|--------------------|------------------|
|               | RESUL            | TS FOR 2014-2015 |                  |                  | RESULTS FOR 2014-2015 |                    |                                     |                    |                  |
| QUARTER       | NEW CLUB<br>GOAL | NEW CLUBS        | DROPPED<br>CLUBS | NET<br>GAIN/LOSS | QUARTER               | NEW MEMBER<br>GOAL | CHARTER AND<br>NEW MEMBERS<br>ADDED | DROPPED<br>MEMBERS | NET<br>GAIN/LOSS |
| JULY/AUG/SEPT | 0                | 0                | 0                | 0                | JULY/AUG/SEPT         | -35                | 58                                  | 100                | -42              |
| OCT/NOV/DEC   | 1                | 1                | 0                | 1                | OCT/NOV/DEC           | 30                 | 101                                 | 51                 | 50               |
| JAN/FEB/MAR   | 1                | 0                | 0                | 0                | JAN/FEB/MAR           | 40                 | 75                                  | 67                 | 8                |
| APR/MAY/JUNE  | 1                | 0                | 0                | 0                | APR/MAY/JUNE          | 50                 | 21                                  | 9                  | 12               |